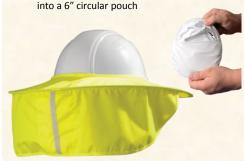

#### 899-HVYS - HARD HAT SHADE

- Hi-Vis Poly Oxford fabric
- Fits most full brim hard hats
- Extend neck shade provides more protection against the sun's harmful UV rays
- Wire spring rim allows shade to fold away