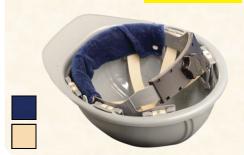

#### 870-01 - TERRY SWEATBAND

- 100% Plush Terry Cloth
- #1 Selling Terry Sweatband in America!
- Made to absorb & wick away sweat
- Easily attaches to hard hat suspension with snaps
- Machine washable