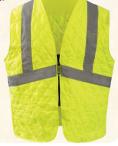

#### 904 – EVAPORATIVE COOLING VEST

- HyperKewl™PLUS fabric provides rapid absorption, stable water storage and controlled evaporation
- Cooling that lasts from 5 to 10 hours
- Cools up to 10 15°F below the ambient temp

Just soak in cold water to activate - Wring out, then wipe down inner layer for a drier feel

Machine washable

ANSI/ISEA 107-2020 CLASS 2 TYPE R