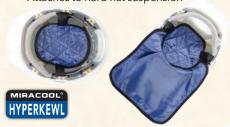

## **HPK-968** – HARD HAT PAD **HPK-969** – PAD WITH SHADE

- HyperKewl™PLUS fabric provides uniform cooling lasts from 5 to 10 hours
- Cools up to 10 15°F below the ambient temperature
- Just soak in water to activate Wring out, then wipe down inner layer for a drier feel
- Attaches to hard hat suspension