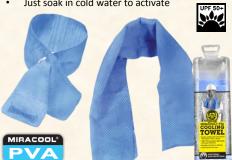

### 930-BL - NECK WRAP (4" x 31.5") 931-BL - COOLING TOWEL (14" x 29.5")

- 100% PVA (Poly Vinyl Acetal)
- Lightweight material holds water without weighing you down – Stays activated for hours
- Just soak in cold water to activate