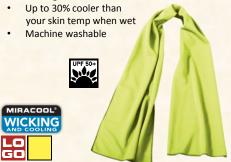

#### **TD800-HVY** – COOLING NECK GAITER

- Chemical free wicking & cooling
- Also protects against both dust/debris and the sun's harmful UV rays
- Multifunctional use around neck and head
- Soak in water or use your own sweat to
- Even moisture distribution regulates evaporation & prolongs the cooling effect
- Cooling lasts for hours
- Up to 30% cooler than your skin temp when wet
- Machine washable